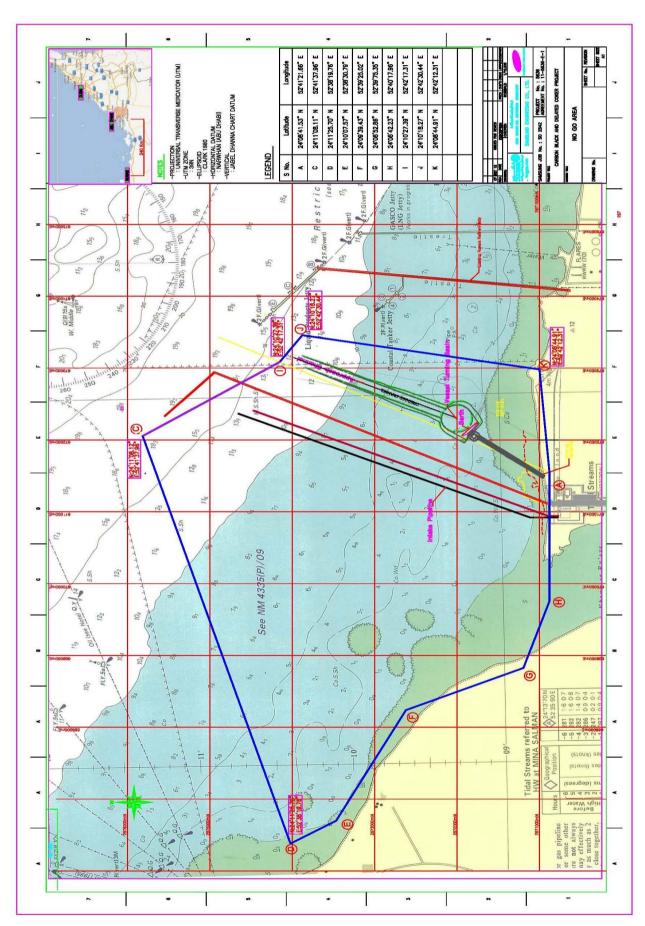

## MARINE NOTICE No. 004 / 15

| Station/Port.<br>Ref No:                                                                               | : JD/Ruwais<br>JDR/PPA/M | Date: 08-06-15 Priority: Vigent                                                                                                                                                                                                                                                                                                                                                                                                                                                                              |
|--------------------------------------------------------------------------------------------------------|--------------------------|--------------------------------------------------------------------------------------------------------------------------------------------------------------------------------------------------------------------------------------------------------------------------------------------------------------------------------------------------------------------------------------------------------------------------------------------------------------------------------------------------------------|
| Kei No:                                                                                                | JDK/PPA/M                | N/004/15                                                                                                                                                                                                                                                                                                                                                                                                                                                                                                     |
| SUBJECT:                                                                                               |                          | CARBON BLACK & DELAYED COKER PROJECT                                                                                                                                                                                                                                                                                                                                                                                                                                                                         |
| DATE:                                                                                                  |                          | With effective from 08-06-2015                                                                                                                                                                                                                                                                                                                                                                                                                                                                               |
| LOCATION                                                                                               | POSITION:                | The work area is located west of the existing TAKREER Jetty. The Marker buoys (yellow colour body) I and J are fitted with quick flash yellow and the buoys coordinates are shown in the enclosed drawing.                                                                                                                                                                                                                                                                                                   |
| DETAILS / INFORMATION                                                                                  |                          |                                                                                                                                                                                                                                                                                                                                                                                                                                                                                                              |
|                                                                                                        | -                        | y) project has been completed and commissioned. Shipping operation has ties, which is excluded from the No go area.                                                                                                                                                                                                                                                                                                                                                                                          |
| Please note that project operation is still ongoing for CBDC project and associated sea water intakes. |                          |                                                                                                                                                                                                                                                                                                                                                                                                                                                                                                              |
| Note: This M                                                                                           |                          | upersede the Marine Notice No. 001 of 2013 issued 22 <sup>nd</sup> Jan 2013  in Vicinity of the working area, mariners are reminded to: Keep well clear and not to enter the working area. All movements should be coordinated with VTIS. All marine/project crafts passing RRW terminal have to keep safe distance of 500 meters (exclusion zone) away from the Jetties 'G, H & J'. Maintain a proper lookout. Proceed at safe speed and navigate with caution. Maintain a listening watch on channel 9/21. |
| For Petroleur                                                                                          | m Ports Autho            | rity                                                                                                                                                                                                                                                                                                                                                                                                                                                                                                         |
| Name:                                                                                                  | Capt. Mohami             | mad Hawsheh                                                                                                                                                                                                                                                                                                                                                                                                                                                                                                  |
| Title:                                                                                                 | Harbour Maste            | er                                                                                                                                                                                                                                                                                                                                                                                                                                                                                                           |
| Signature:                                                                                             | had be                   |                                                                                                                                                                                                                                                                                                                                                                                                                                                                                                              |