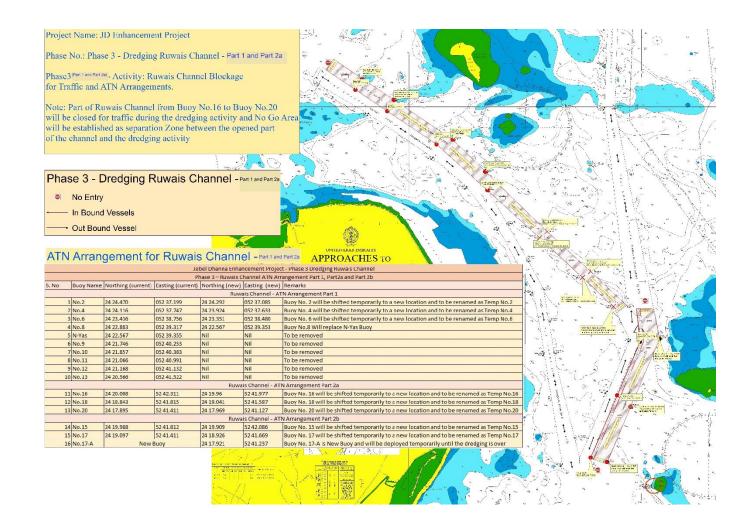

# Subject : Dredging Yas/Ruwais Channel – Yas Channel Open for navigation with 17m depth and Ruwais Channel closed for navigation traffic.

### This Marine Notice Supersedes Marine Notice No. JDR/MN/030/2023 Dated. 26.11.2023.

Please be advised that the dredging activities in Yas channel is completed and is open for Inbound / Outbound traffic with a depth of 17m, all Buoys for Yas channel are re-deployed to their chartered positions.

#### Ruwais channel dredging activity commenced, channel is now closed for navigation.

Appended revised Chart for your kind reference.