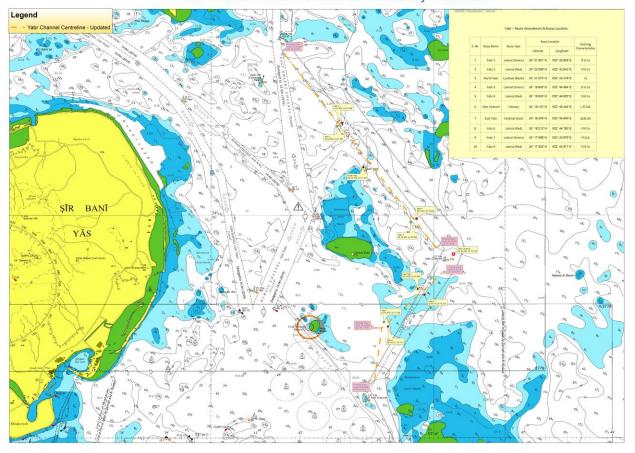

**Port Operators** 

Subject: Yabr Channel - Change in Channel Layout and increase in the number of buoys

Please be advised that Yabr Channel layout has been changed and more buoys have been deployed along the channel. Details of the buoys and channel layout as follow.

| S. No | Buoy Name    | Buoy Type        | Buoy Location |                | Flashing        | D ID             | Donath (m) |
|-------|--------------|------------------|---------------|----------------|-----------------|------------------|------------|
|       |              |                  | Latitude      | Longitude      | Characteristics | Buoy ID          | Depth (m)  |
| 1     | Yabr 1       | Lateral (Green)  | 24° 21.991' N | 052° 42.828' E | Fl.G.5s         | 154              | Contour 20 |
| 2     | Yabr 2       | Lateral (Red)    | 24° 22.069′ N | 052° 42.942' E | Fl.R.5s         | 155              | Contour 15 |
| 3     | North Yabr   | Cardinal (North) | 24° 21.072′ N | 052° 43.416′ E | Q               | Already in place | Contour 15 |
| 4     | Yabr 3       | Lateral (Green)  | 24° 19.845′ N | 052° 44.484' E | Fl.G.5s         | 156              | Contour 15 |
| 5     | Yabr 4       | Lateral (Red)    | 24° 19.924' N | 052° 44.620′ E | Fl.R.5s         | 157              | 15.2       |
| 6     | Yabr Channel | Fairway          | 24° 19.123′ N | 052° 45.444' E | L.Fl.10s        | Already in place | Contour 15 |
| 7     | East Yabr    | Cardinal (East)  | 24° 18.345′ N | 052° 44.640′ E | Q (3)10s        | 160              | Contour 10 |
| 8     | Yabr 6       | Lateral (Red)    | 24° 18.213′ N | 052° 44.790' E | Fl.R.5s         | 161              | Contour 10 |
| 9     | Yabr 7       | Lateral (Green)  | 24° 17.599' N | 052° 43.879' E | Fl. Q. G        | 163              | 12.5       |
| 10    | Yabr 8       | Lateral (Red)    | 24° 17.500′ N | 052° 43.971' E | Fl.R.3s         | 164              | 11         |