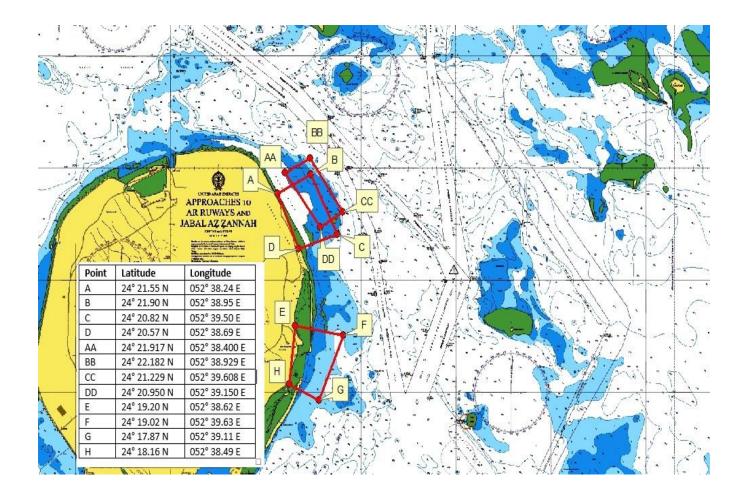

Please be advised that a "NO GO AREA" for the subject projects area established, ( Refer to the appended chart ) and the below are the Cordinates for the No Go Area.

### **OFFSHORE ISLAND PROJECT:**

A- 24° 21.55 N 052° 38.24 E B- 24° 21.90 N 052° 38.95 E

C- 24° 20.82 N 052° 39.50 E D- 24° 20.57 N 052° 38.69 E

AA- 24° 21.917 N 052° 38.400 E BB- 24° 22.182 N 052° 38.929 E

CC- 24° 21.229 N 052° 39.608 E DD- 24° 20.950 N 052° 39.150 E

## CHANNEL DREDGING & TURNING BASIN:

E- 24° 19.20 N 052° 38.62 E F- 24° 19.02 N 052° 39.63 E

G- 24° 17.87 N 052° 39.11 E H-24° 18.16 N 052° 38.49 E

Vessels are requested to navigate away from the "NO GO AREA", vessels to maintain continuous listening on VTIS VHF Ch 21 for more information.