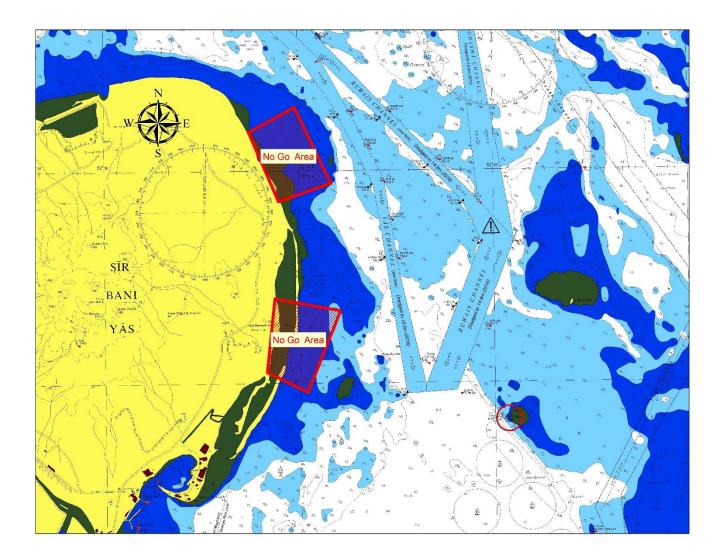

**Port Operators** 

Subject: "NO GO AREA" - SBY Offshore Island Project / Channel Dredging & Turning Basin.

Please be advised that a "NO GO AREA" for the subject projects area established ( Refer to the appended chart ) and the below Cordinates for the No Go Area.

## **OFFSHORE ISLAND PROJECT:**

A- 24 21.55 N 052 38.24 E B- 24 21.90 N 052 38.95 E

C- 24 20.82 N 052 39.50 E D- 24 20.57 N 052 38.69 E

## **CHANNEL DREDGING & TURNING BASIN:**

E- 24 19.20 N 052 38.62 E F- 24 19.02 N 052 39.63 E

G- 24 17.87 N 052 39.11 E H- 24 18.16 N 052 38.49 E

Vessels are requested to navigate away from the "NO GO AREA", vessels to maintain continuous listening on VTIS VHF Ch 21 for more information.

Caution: Vessels are to proceed with caution whilst transiting this area.

Any clarification related to this Port Marine Notice, may be directed to the Harbor Master using Contact us form on PPA website <a href="https://ppa.adnoc.ae/en/contact-us">https://ppa.adnoc.ae/en/contact-us</a>