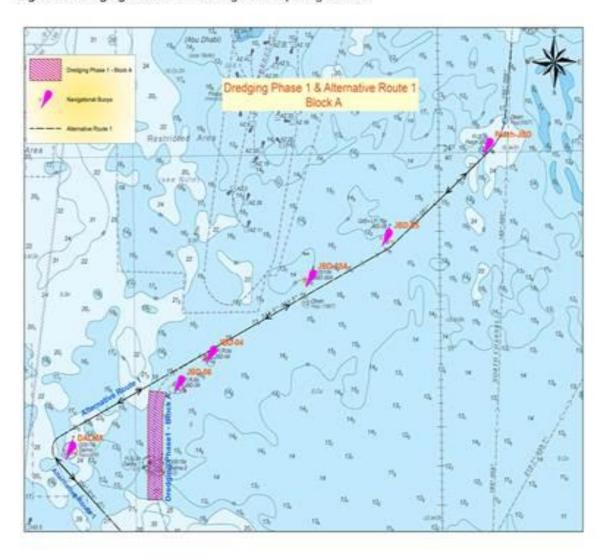

**Port Operators** 

Subject: Deepening and Widening of Ruwais Outer Route - Chart Amended

This Marine Notice Supersedes JDR/MN/003/2020, Dtd 08.01.2020

Please be advised that the dredging activity by Hopper dredger "Rotterdam" in Ruwais Channel Block Area A8 to A13, as in the appended chart commenced from 09.01.2020.

Vessels are requested to navigate away from the dredging area, vessels to maintain continuous listening on VTIS VHF Ch 21 for more information.

Caution: Vessels are to proceed with caution whilst transiting this area

## **Port Marine Circular**

Figure 2. Dredging Phase - 1 Widening and deepening Block A