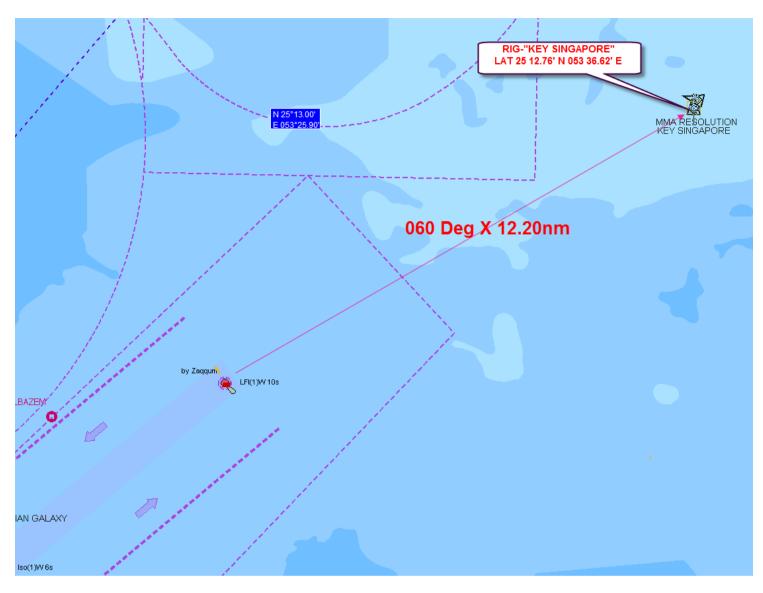

## PETROLEUM PORTS AUTHORITY **MARINE NOTICE No. 029/17**

| Station/Port.:<br>Ref No:                                                                                                                                                                                                      | DAS/ZIRKU/MUBARRAZDate:11/07/2017Priority:UrgentDZM/MN/029/2017Normal |
|--------------------------------------------------------------------------------------------------------------------------------------------------------------------------------------------------------------------------------|-----------------------------------------------------------------------|
| <b>SUBJECT:</b>                                                                                                                                                                                                                | Rig Key Singapore stationed at Bu Dana BD-02.                         |
| DATE:                                                                                                                                                                                                                          | 11/07/2017                                                            |
| LOCATION/                                                                                                                                                                                                                      | <b>POSITION:</b> Lat 25° 12'.76 N Long 053° 36'.62E                   |
| Note:                                                                                                                                                                                                                          |                                                                       |
|                                                                                                                                                                                                                                |                                                                       |
| DETAILS / INFORMATION                                                                                                                                                                                                          |                                                                       |
| Mariners are advised that Rig "Key Singapore" and Safety Standby Vessel 'MMA Resolution' are situated in the following position Lat 25° 12'.76 N Long 053° 36'.62E. / 060° x 12.2nm from Zaqqum Light as per attached drawing. |                                                                       |
|                                                                                                                                                                                                                                |                                                                       |
|                                                                                                                                                                                                                                |                                                                       |
|                                                                                                                                                                                                                                |                                                                       |
| CALITION. V                                                                                                                                                                                                                    |                                                                       |