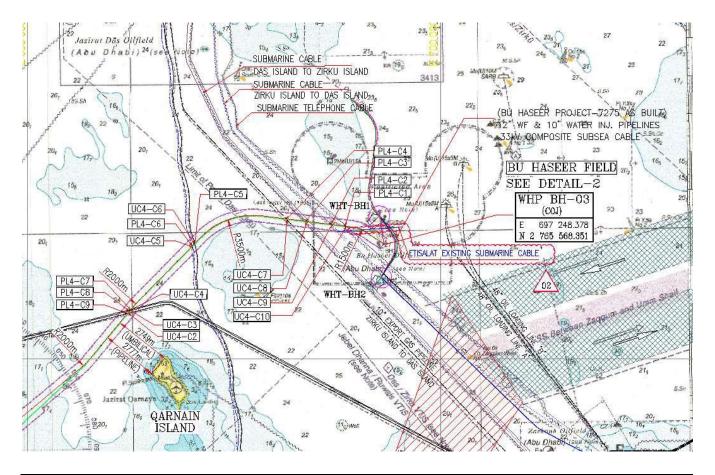

## Subject: Umbilical and Cable Installation by CLV Umm Shaif Arzana Island to BU HASEER WHP BH-03 Platform

Please be advised, umbilical and cable installation operations by DP Barge CLV Umm Shaif, between Arzana Island to BU HASEER WHP BH-03 Platform will be commencing on 05<sup>th</sup> OCT 2023. Umbilical and Cable Installation works will be as per the below attached diagram.

All vessels and crafts are requested to navigate with caution while transiting near the work zone.

Caution: When in the vicinity of the location mariners are reminded to:

- a) Maintain a proper lookout, proceed at safe speed and navigate with caution
- b) Keep well clear from the vessel and pass minimum 1000 mtrs from the vessel.
- c) Maintain a listening watch on VHF Channel 23(Das VTIS) and VHF Ch.16