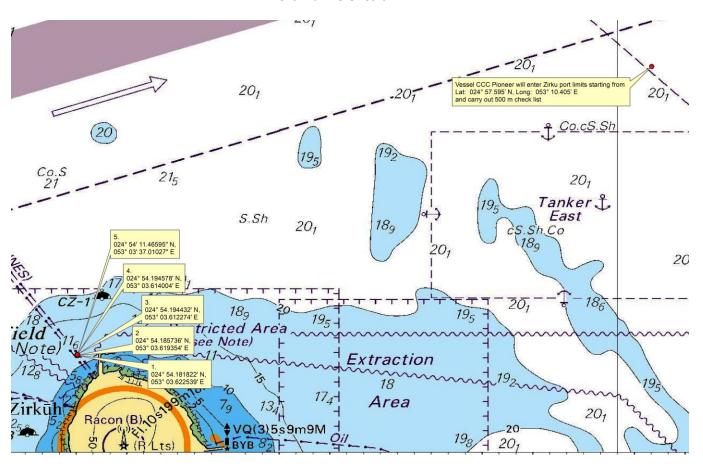

**All Shipping** 

Subject: Belbazem Block Development Project8353- MECP request for CCC Pioneer for Mattresses and Sleepers installation works

Please be advised that Vessel CCC Pioneer will enter Zirku port limits starting from Lat: 024° 57.595' N, Long: 053° 10.405' E and carry out 500 m check list.

Vessel will enter on DP at Work location of mattresses (refer coordinates below) and setup for mattresses installation. Mattress installation will be supported by diving for survey/disconnect rigging. Expected vessel heading 53deg.

| Mattress | Lat                  | Long                 |
|----------|----------------------|----------------------|
| 1.       | 024° 54.181822′ N    | 053° 03.622539' E    |
| 2.       | 024° 54.185736′ N    | 053° 03.619354′ E    |
| 3.       | 024° 54.194432′ N    | 053° 03.612274′ E    |
| 4.       | 024° 54.194578′ N    | 053° 03.614004' E    |
| 5.       | 024° 54′ 11.46595″ N | 053° 03' 37.01027" E |