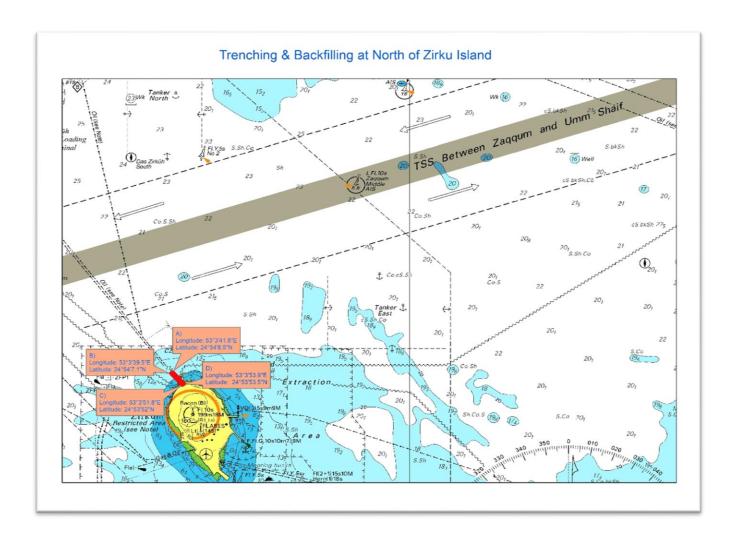

Please be advised, Trenching and backfilling works will commence on 29.09.2022 by vessels "BHD Sarb-1 and associated crafts", between Belbezam & Zirku Island. Location boundary coordinates as below

| WGS 84       |              |
|--------------|--------------|
| Lat (N)      | Long (E)     |
| 024°54'08.5" | 053°03'41.6" |
| 024°54'07.1" | 053°03'39.5" |
| 024°53'52.0" | 053°03'51.8" |
| 024°53'53.5" | 053°03'53.9" |

All vessels and crafts are requested to navigate with caution whilst transiting near the work zone and stay at least 1 NM clear of the work area.

**CAUTION:** When in the vicinity of the working area mariners are reminded to: