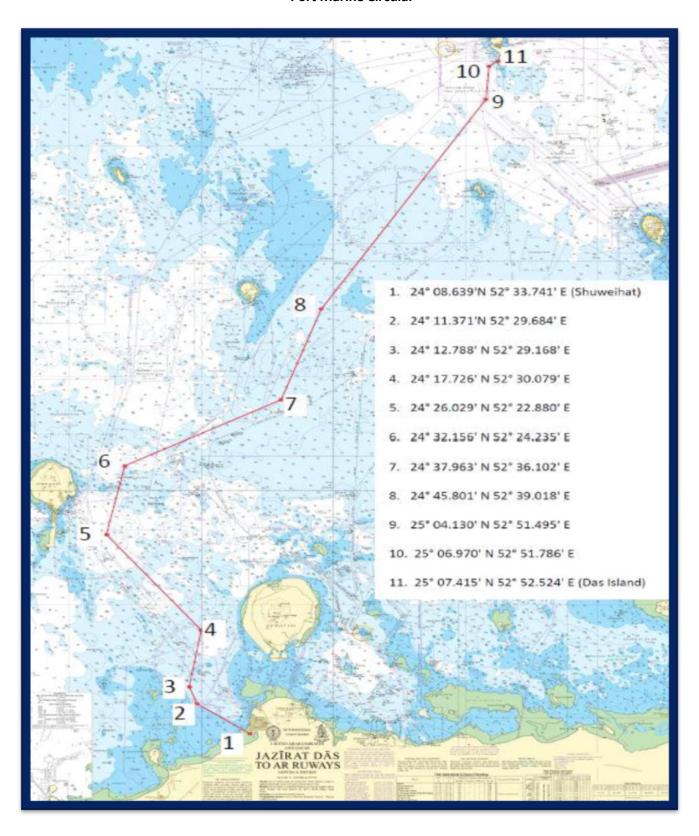

Please be advised, vessel "Stanford Challenger" will commence Geophysical survey starting 25.07.202 2, between Das Island and Shuweihat at various locations on the below mentioned route.

## **Route Coordinates:**

| Way   | Position                                 | Way   | Position                                   |
|-------|------------------------------------------|-------|--------------------------------------------|
| Point |                                          | Point |                                            |
| 1     | 24° 08.639'N; 052° 33.741' E (Shuweihat) | 7     | 24° 37.963′ N ; 052° 36.102′ E             |
| 2     | 24° 11.371'N ; 052° 29.684' E            | 8     | 24° 45.801' N ; 052° 39.018' E             |
| 3     | 24° 12.788' N ; 052° 29.168' E           | 9     | 25° 04.130' N ; 052° 51.495' E             |
| 4     | 24° 17.726' N ; 052° 30.079' E           | 10    | 25° 06.970' N ; 052° 51.786' E             |
| 5     | 24° 26.029' N ; 052° 22.880' E           | 11    | 25° 07.415' N; 052° 52.524' E (Das Island) |
| 6     | 24° 32.156′ N ; 0 52° 24.235′ E          |       |                                            |