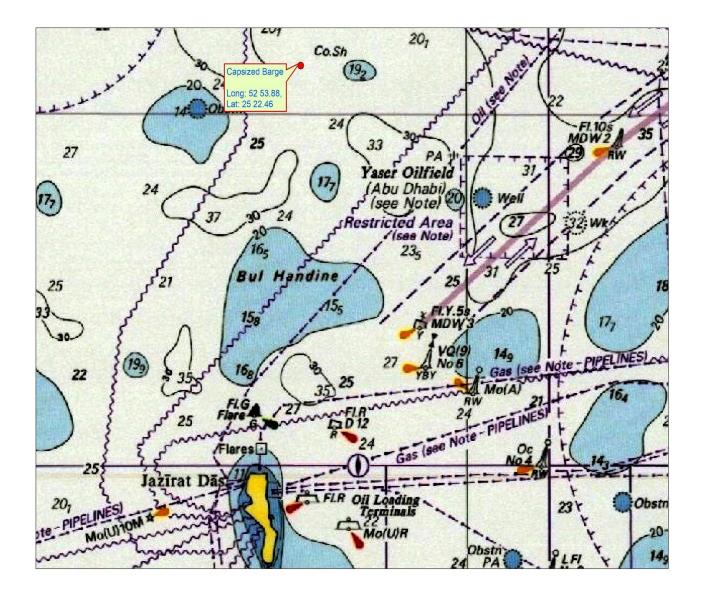

Please be advised that a capsized barge been reported in a position, 25° 22.46'N, 052° 53.88'E (see appended chart).

Vessels are requested to navigate with caution and to maintain proper lookout while navigating in the vicinity.