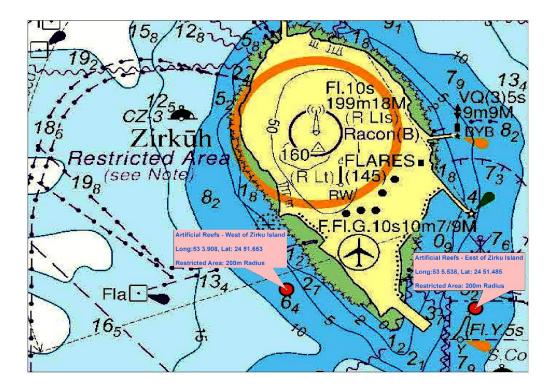

## **Port Marine Circular**

Port of: Das Zirku & Mubarraz

**Port Marine Notice** 

No. DZM/MN/018/2021

17/03/2021

To: Shipping Agents Port Users Port Operators All Shipping

Subject: Artificial reefs

Artificial reefs exists and a restricted area of 200 m radius established centered at below locations.

| Reef Location        | Latitude      | Longitude      | Remarks                                    |
|----------------------|---------------|----------------|--------------------------------------------|
| West of Das island   | 25° 08.156' N | 052° 52.090' E | Restricted area of 200m radius established |
| West of Zirku island | 24° 51.653' N | 053° 03.908' E | Restricted area of 200m radius established |
| East of Zirku island | 24° 51.485' N | 053° 05.538' E | Restricted area of 200m radius established |

Caution: Anchoring strictly prohibited with in the restricted area.

Any clarification related to this Port Marine Notice, may be directed to the Harbor Master using Contact us form on PPA website <u>https://ppa.adnoc.ae/en/contact-us</u>