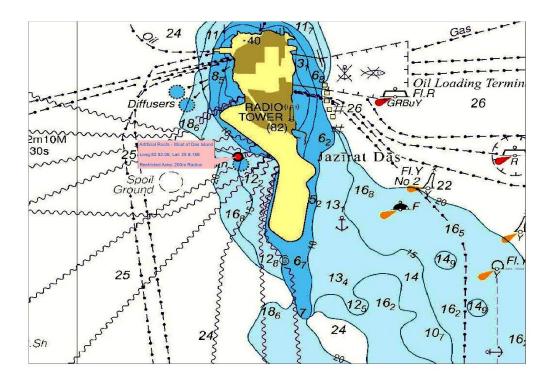

## **Port Marine Circular**

Port of: Das Zirku & Mubarraz

**Port Marine Notice** 

No. DZM/MN/018/2021

17/03/2021

To: Shipping Agents Port Users Port Operators All Shipping

Subject: Artificial reefs

Artificial reefs exists and a restricted area of 200 m radius established centered at below locations.

| Reef Location        | Latitude      | Longitude      | Remarks                                    |
|----------------------|---------------|----------------|--------------------------------------------|
| West of Das island   | 25° 08.156' N | 052° 52.090' E | Restricted area of 200m radius established |
| West of Zirku island | 24° 51.653' N | 053° 03.908' E | Restricted area of 200m radius established |
| East of Zirku island | 24° 51.485' N | 053° 05.538' E | Restricted area of 200m radius established |

Caution: Anchoring strictly prohibited with in the restricted area.

Any clarification related to this Port Marine Notice, may be directed to the Harbor Master using Contact us form on PPA website <u>https://ppa.adnoc.ae/en/contact-us</u>