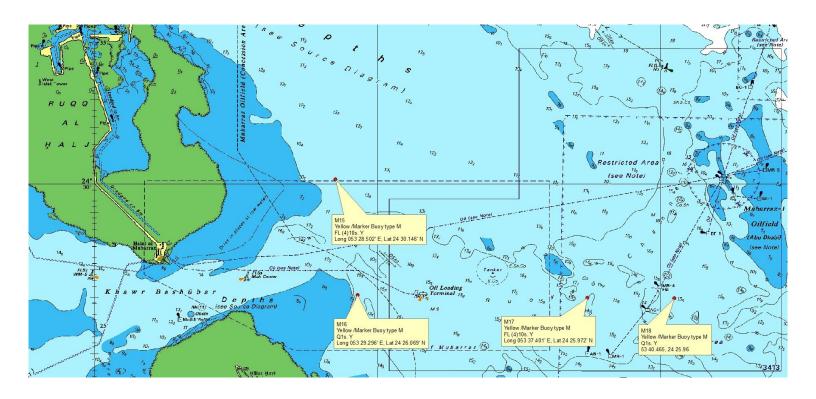

Subject: Deployment of Special marker buoys – Mubaraz Port approaches

Special marker buoys are deployed within Mubaraz port limit and approaches, details as below

| <b>Buoy Name</b> | Latitude      | Longitude      | Colour/Type                | Light        |
|------------------|---------------|----------------|----------------------------|--------------|
| M15              | 24° 30.146′ N | 053° 28.502' E | Yellow /Marker Buoy type M | FL (4)10s. Y |
| M16              | 24° 26.069' N | 053° 29.296' E | Yellow /Marker Buoy type M | Q1s. Y       |
| M17              | 24° 25.972' N | 053° 37.401' E | Yellow /Marker Buoy type M | FL (4)10s. Y |
| M18              | 24° 25.960' N | 053° 40.465' E | Yellow /Marker Buoy type M | Q1s. Y       |

Buoys are fitted with AIS Transmitters to indicate their presence with their respective locations

**Caution**: Vessels shall maintain safe distance from the buoys and navigate with caution

Any clarification related to this Port Marine Notice, may be directed to the Harbor Master using Contact us form on PPA website <a href="https://ppa.adnoc.ae/en/contact-us">https://ppa.adnoc.ae/en/contact-us</a>