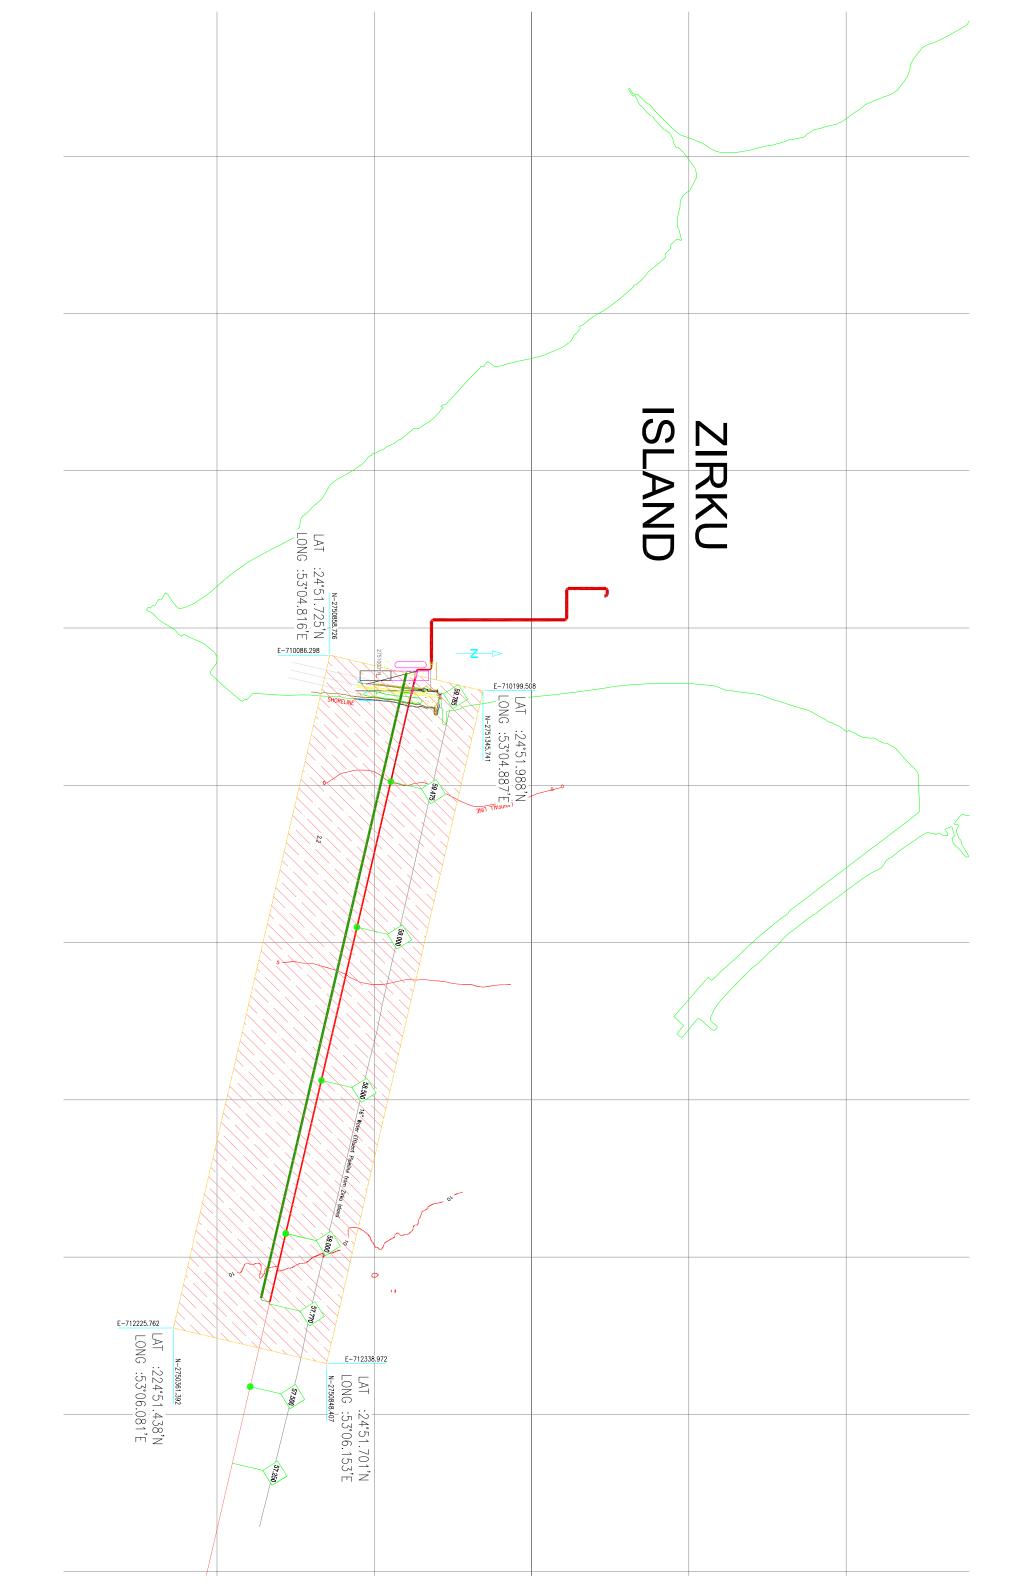

Subject: Geographical survey off Zirku Island

Please be advised that DP2 vessel "Stanford Mariner 2" commences Pre-Engineering geographical survey south east of Zirku island (See the attachment).

All vessels and crafts are requested to navigate with caution whilst transiting near the vessels work zone.