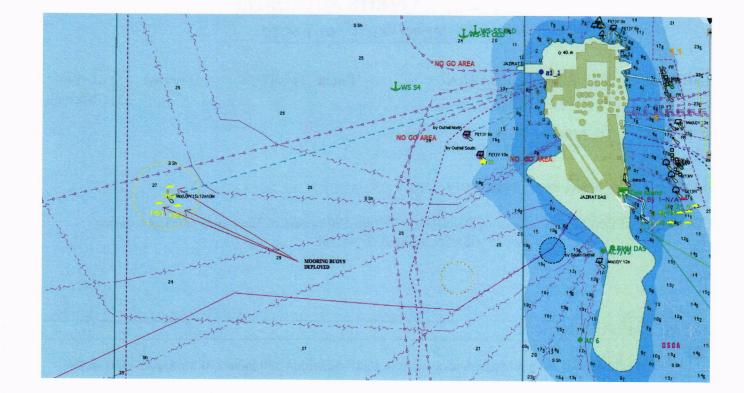

## **DETAILS / INFORMATION**

Please be advised that 3 tug mooring buoys are now deployed within 500 meters of Monopod/WDT at the following locations. The Buoys are unlit.

- Lat 025<sup>0</sup> 08.38' N: Long 052<sup>0</sup> 48.58' E
- Lat 025<sup>°</sup> 08.54' N: Long 052<sup>°</sup> 48.51' E
- Lat 025<sup>0</sup> 08.40' N: Long 052<sup>0</sup> 48.40' E

**CAUTION:** 

When in vicinity of the working area, mariners are reminded to:

a) Maintain a proper lookout.

0

- b) Proceed at a safe speed and navigate with caution.
- c) Buoys are unlit, therefore keep well clear of the area
- d) Maintain a listening watch on VHF Channel 12/23 (Das Port Control/VTIS)
- e) Das Port control/VTIS need to be informed via VHF channel 12/23 in case of any incident.